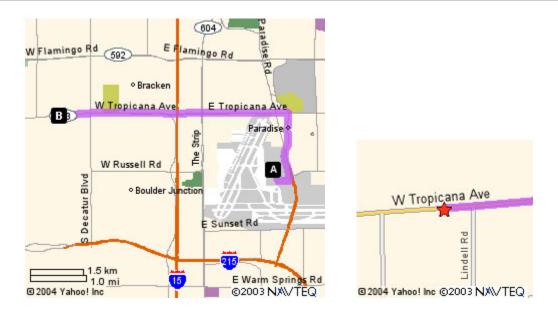

Starting from: MC Carran International Airport LAS, Las Vegas, NV

Arriving at: **1**5625 W Tropicana Ave, Las Vegas, NV 89103-4837

**Distance:** 5.6 miles Approximate Travel Time: 12 mins

## **Your Directions**

| 1. | Start going towards the AIRPORT EXIT on COMMERCIAL VEHICLES - go $0.2$ mi                                                      |
|----|--------------------------------------------------------------------------------------------------------------------------------|
| 2. | Bear Oon DEPARTING FLIGHTS/WAYNE NEWTON BLVD - go < 0.1 mi                                                                     |
| 3. | Continue on TERMINALS ACC towards MCCARRAN<br>AIRPORT/PARKING/RENTAL CAR RETURN - go 0.4 mi                                    |
| 4. | Continue on ARRIVING FLIGHTS towards ARRIVING FLIGHTS/LONG<br>TERM PARKING/PASSENGER PICK UP/SHORT TERM PARKING - go 0.1<br>mi |
| 5. | Continue on SWENSON ST towards AIRPORT EXIT - go 0.9 mi                                                                        |
| 6. | Turn <b>O</b> on <b>E TROPICANA AVE</b> - go <b>1.5</b> mi                                                                     |
| 7. | Continue on W TROPICANA AVE - go 2.5 mi                                                                                        |
| 8. | Arrive at 5625 W TROPICANA AVE, LAS VEGAS                                                                                      |