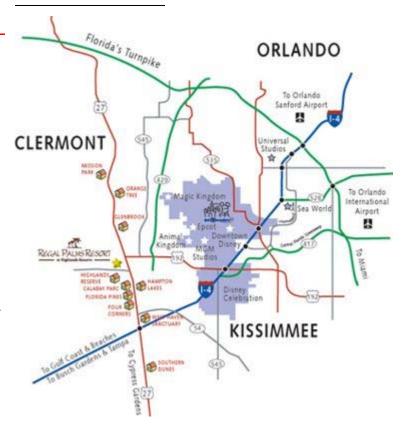

## **Driving Directions to Villas at Regal Palms**

## From Orlando/Sanford Airport:

- Follow signs to I-4 West & continue to Disney area (appx. 30M)
- Exit Hwy 192 West and travel approximately 9 miles to Hwy 27
- Take Hwy 27 South approximately 2 miles to Sand Mine Road
- Turn right on Sand Mine Road
- Entrance to Resort is located on the right, at 2700 Sand Mine Road

## From Orlando International Airport:

- Take 528 West (Beachline Expressway) for appx. 8 miles to I-4
- Take I-4 West for another 8 miles
- Exit Hwy 192 West and travel approximately 9 miles to Hwy 27
- Take Hwy 27 South approximately 2 miles to Sand Mine Road
- Turn right on Sand Mine Road
- Entrance to Resort is located on the right, at 2700 Sand Mine Road

## From I-4 West-Tampa Area:

- Exit Hwy 27 North
- Take Hwy 27 North approximately 8 miles to Sand Mine Road
- Turn left on Sand Mine Road
- Entrance to Resort is located on the right, at 2700 Sand Mine Road