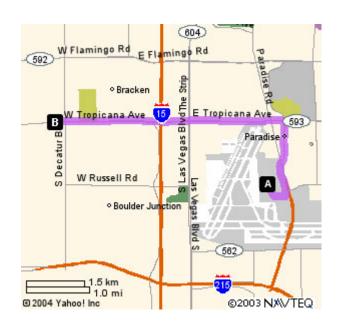

## TAHITI

Starting from: AMc Carran International Airport LAS, Las Vegas, NV

Arriving at: **B**5101 W Tropicana Ave, Las Vegas, NV 89103-5081

**Distance:** 5.2 miles **Approximate Travel Time:** 11 mins

## **Your Directions**

| 1. | Start going towards the <b>AIRPORT EXIT</b> on <b>COMMERCIAL VEHICLES</b> - go <b>0.2</b> mi                             |
|----|--------------------------------------------------------------------------------------------------------------------------|
| 2. | Bear On DEPARTING FLIGHTS/WAYNE NEWTON BLVD - go < 0.1 mi                                                                |
| 3. | Continue on TERMINALS ACC towards MCCARRAN AIRPORT/PARKING/RENTAL CAR RETURN - go 0.4 mi                                 |
| 4. | Continue on ARRIVING FLIGHTS towards ARRIVING FLIGHTS/LONG TERM PARKING/PASSENGER PICK UP/SHORT TERM PARKING - go 0.1 mi |
| 5. | Continue on SWENSON ST towards AIRPORT EXIT - go 0.9 mi                                                                  |
| 6. | Turn Oon E TROPICANA AVE - go 1.5 mi                                                                                     |
| 7. | Continue on W TROPICANA AVE - go 2.1 mi                                                                                  |
| 8. | Arrive at 5101 W TROPICANA AVE, LAS VEGAS                                                                                |