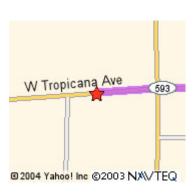

## TAHITI

Starting from: AMc Carran International Airport LAS, Las Vegas, NV

Arriving at: **B**5101 W Tropicana Ave, Las Vegas, NV 89103-5081

**Distance:** 5.2 miles **Approximate Travel Time:** 11 mins

## **Your Directions**

| 1. | Start going towards the <b>AIRPORT EXIT</b> on <b>COMMERCIAL VEHICLES</b> - go <b>0.2</b> mi                             |
|----|--------------------------------------------------------------------------------------------------------------------------|
| 2. | Bear On DEPARTING FLIGHTS/WAYNE NEWTON BLVD - go < 0.1 mi                                                                |
| 3. | Continue on TERMINALS ACC towards MCCARRAN AIRPORT/PARKING/RENTAL CAR RETURN - go 0.4 mi                                 |
| 4. | Continue on ARRIVING FLIGHTS towards ARRIVING FLIGHTS/LONG TERM PARKING/PASSENGER PICK UP/SHORT TERM PARKING - go 0.1 mi |
| 5. | Continue on SWENSON ST towards AIRPORT EXIT - go 0.9 mi                                                                  |
| 6. | Turn Oon E TROPICANA AVE - go 1.5 mi                                                                                     |
| 7. | Continue on W TROPICANA AVE - go 2.1 mi                                                                                  |
| 8. | Arrive at 5101 W TROPICANA AVE, LAS VEGAS                                                                                |